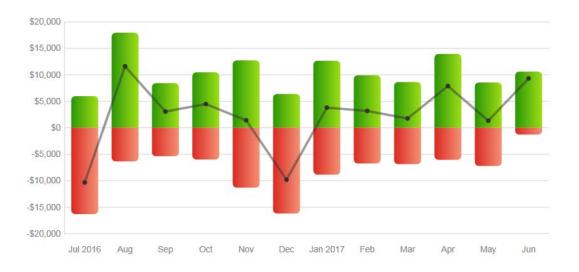

### May 2017 Cash Flow

Income \$8,543.12 Spending: \$7,207.65 Net: \$1,335.47

## YTD Cash Flow

Income: \$64,312.85 Spending: \$37,026.13 Net: \$27,286.72 YTD Net Income with Funding Commitments: \$18,168.33

Select a comparison 🚖