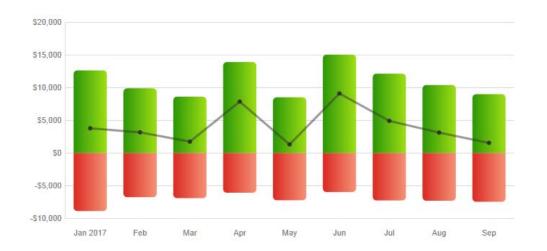

#### YTD Cash Flow

Income: \$100,367.82

Spending: \$63,632.89

Net: \$36,743.93

Net Income Your Income Your Spending

| \$9,016.11  | -\$7,446.40                                                                                                       | \$1,569.71                                                                                                                                                                                                                          |
|-------------|-------------------------------------------------------------------------------------------------------------------|-------------------------------------------------------------------------------------------------------------------------------------------------------------------------------------------------------------------------------------|
| \$10,423.48 | -\$7,277.27                                                                                                       | \$3,146.21                                                                                                                                                                                                                          |
| \$12,162.64 | -\$7,227.28                                                                                                       | \$4,935.36                                                                                                                                                                                                                          |
| \$15,076.43 | -\$5,953.35                                                                                                       | \$9,123.08                                                                                                                                                                                                                          |
| \$8,543.12  | -\$7,207.65                                                                                                       | \$1,335.47                                                                                                                                                                                                                          |
| \$13,940.46 | -\$6,051.29                                                                                                       | \$7,889.17                                                                                                                                                                                                                          |
| \$8,638.18  | -\$6,878.75                                                                                                       | \$1,759.43                                                                                                                                                                                                                          |
| \$9,918.70  | -\$6,736.19                                                                                                       | \$3,182.51                                                                                                                                                                                                                          |
| \$12,657.70 | -\$8,854.71                                                                                                       | \$3,802.99                                                                                                                                                                                                                          |
| come        | EXPENSE                                                                                                           | NET                                                                                                                                                                                                                                 |
|             | \$12,657.70<br>\$9,918.70<br>\$8,638.18<br>\$13,940.46<br>\$8,543.12<br>\$15,076.43<br>\$12,162.64<br>\$10,423.48 | INCOME EXPENSE<br>\$12,657.70 -\$8,854.71<br>\$9,918.70 -\$6,736.19<br>\$8,638.18 -\$6,878.75<br>\$13,940.46 -\$6,051.29<br>\$8,543.12 -\$7,207.65<br>\$15,076.43 -\$5,953.35<br>\$12,162.64 -\$7,227.28<br>\$10,423.48 -\$7,277.27 |

Export to CSV

**Best Month** \$9,123

in June 2017

Worst Month **\$1,335** in May 2017

**Greatest Change** 

\$7,787

from May 2017 to June 2017

Average \$4,082